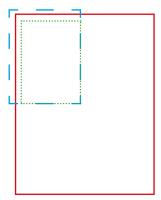

If advertisement is nonbleed, please create artwork to fit 196mm (7.75") width by 62mm (2.45") deep.

If advertisement is bleed, add 3mm (one eighth inch) to top and outside edge as per dotted line. i.e. total dimensions of ad will be 108mm (4.25") wide by 140mm (5.5") high.

If advertisement is nonbleed, please create artwork to fit 95mm (3.65") width by 127mm (5.0") deep.