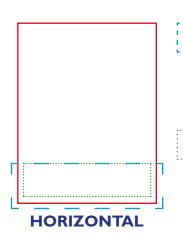

# Production Information Quarter Page Advertisements 2023/24

If advertisement is bleed, add 3mm (one eighth inch) to bottom and both sides as per dotted line. i.e. total dimensions of ad will be 222mm (8.63") wide by 75mm (2.95") high.

If advertisement is nonbleed, please create artwork to fit 196mm (7.75") width by 62mm (2.45") deep.

If advertisement is bleed, add 3mm (one eighth inch) to top and outside edge as per dotted line. i.e. total dimensions of ad will be 108mm (4.25") wide by 140mm (5.5") high.