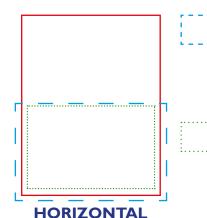

# Production Information Half Page Advertisements 2023/4

If advertisement is bleed, add 3mm (one eighth inch) to bottom and both sides as per dotted line. i.e. total dimensions of ad will be 222mm (8.63") wide by 138mm (5.45") high.

If advertisement is nonbleed, please create artwork to fit 196mm (7.75") width by 125mm (5.00") deep.

If advertisement is bleed, add 3mm (one eighth inch) to bottom top and outside edge as per dotted line. i.e. total dimensions of ad will be 106mm (4.2") wide by 286mm (11.25") high.