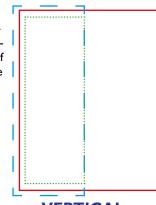

If advertisement is nonbleed, please create artwork to fit 196mm (7.75") width by 125mm (5.00") deep.

If advertisement is bleed, add 3mm (one eighth inch) to bottom top and outside edge as per dotted line. i.e. total dimensions of ad will be 106mm (4.2") wide by 286mm (11.25") high.

If advertisement is nonbleed, please create artwork to fit 95mm (3.75") width by 260mm (10.25") deep.

VERTICAL

Advertisers should provide artwork in digital format.Artwork should be in one of the following formats: **Press-ready PDF,Adobe Illustrator file,Adobe Photoshop, JPG,TIFF or EPS.** 