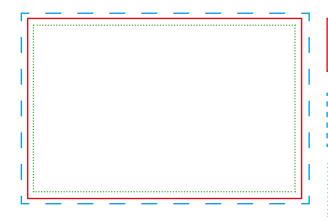

# Production Information Double Page Spread Advertisements 2023/4

Finished two page width 432mm (17")
Finished two page height 280mm (11") as per solid line on diagram

If advertisement is bleed, add 3mm (one eighth inch) to top, bottom and both sides as per dotted line. i.e. total dimensions will be 438mm (17.5") by 286mm (11.25")

If advertisement is non-bleed, please create artwork to fit 412mm (16.25") width by 260mm (10.25") deep

Advertisers should provide artwork in digital format. Artwork should be in one of the following formats: Press-ready PDF, Adobe Illustrator file, Adobe Photoshop, JPG, TIFF or EPS.