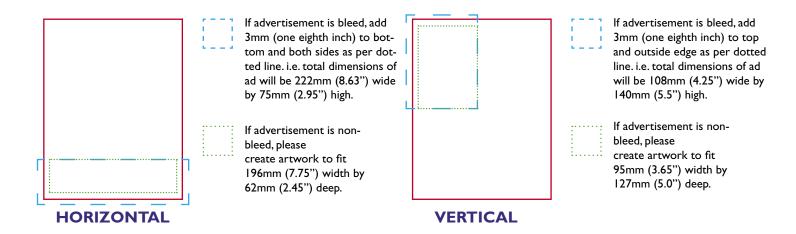

# Production Information Quarter Page Advertisements 2022

Advertisers should provide artwork in digital format. Artwork should be in one of the following formats:

Press-ready PDF Adobe Illustrator file. Adobe

### Press-ready PDF, Adobe Illustrator file, Adobe Photoshop, JPG, TIFF or EPS.

All graphics should be produced high-resolution (minimum 300dpi) and should be in a CMYK format. All fonts used should be embedded.