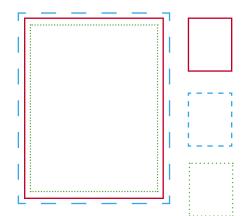

# Production Information Full Page Advertisements 2022

Finished page width 216mm (8.5")
Finished page height 280mm (11") as per solid line on diagram

If advertisement is bleed, add 3mm (one eighth inch) to top, bottom and both sides as per dotted line. i.e. total dimensions will be 222mm by 286mm (8.63 inches by 11.25 inches).

Please do NOT place any important imagery or text less than 5mm from the finished edge.

If advertisement is non-bleed, please create artwork to fit 196mm by 260mm (7.75 inches by 10.25 inches) deep.

Advertisers should provide artwork in digital format. Artwork should be in one of the following formats: Press-ready PDF, Adobe Illustrator file, Adobe Photoshop, JPG, TIFF or EPS.