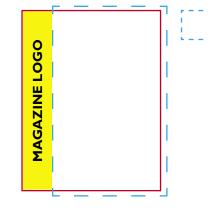

Total dimensions of ad space will be 174mm wide by 286mm high including 3mm (one eighth inch) bleed on top, right and bottom.

Please do NOT place any important imagery or text less than 5mm from the finished edge.