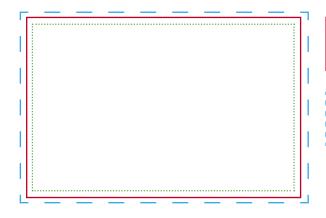

# Production Information Double Page Spread Advertisements 2022

Finished two page width 432mm (17")
Finished two page height 280mm (11") as per solid line on diagram

If advertisement is bleed, add 3mm (one eighth inch) to top, bottom and both sides as per dotted line. i.e. total dimensions will be 438mm (17.5") by 286mm (11.25")

If advertisement is non-bleed, please create artwork to fit 412mm (16.25") width by 260mm (10.25") deep

Advertisers should provide artwork in digital format. Artwork should be in one of the following formats: Press-ready PDF, Adobe Illustrator file, Adobe Photoshop, JPG, TIFF or EPS.