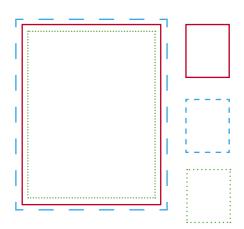

# Production Information Full Page Advertisements 2022

Finished page width 216mm (8.5")
Finished page height 280mm (11") as per solid line on diagram

If advertisement is bleed, add 3mm (one eighth inch) to top, bottom and both sides as per dotted line. i.e. total dimensions will be 222mm by 286mm (8.63 inches by 11.25 inches)

If advertisement is non-bleed, please create artwork to fit 196mm by 260mm (7.75 inches by 10.25 inches) deep

Advertisers should provide artwork in digital format. Artwork should be in one of the following formats: Press-ready PDF, Adobe Illustrator file, Adobe Photoshop, JPG, TIFF or EPS.
All graphics should be produced high-resolution (minimum 300dpi) and should be in a CMYK format.