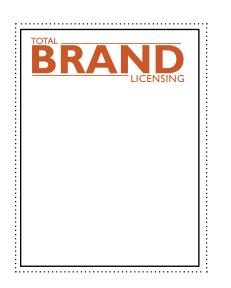

## **FRONT COVER SPECIFICATIONS 2022**

**Page trim size:** 216mm x 280mm / 8.5 inches x 11 inches. Allow 3mm (one eighth inch) on each edge for bleed. (dotted line)

Bleed page size: 222mm x 286mm / 8.63 inches x 11.25 inches

**Please note:** Front cover advertisers must allow for the heading/logo spacing, marked in yellow above (66mm from top of the page).

Colour can be placed behind this but not wording or imagery that will clash with the magazine logo. Total Licensing will position the logo and will choose a main colour that is in keeping with the advertiser's imagery.