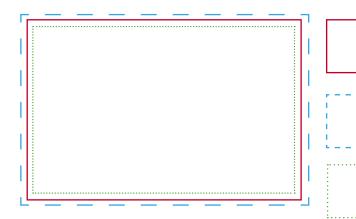

Finished two page width 432mm (17") Finished two page height 280mm (11") as per solid line on diagram

If advertisement is bleed, add 3mm (one eighth inch) to top, bottom and both sides as per dotted line. i.e. total dimensions will be 438mm (17.5") by 286mm (11.25")

If advertisement is non-bleed, please create artwork to fit 412mm (16.25") width by 260mm (10.25") deep