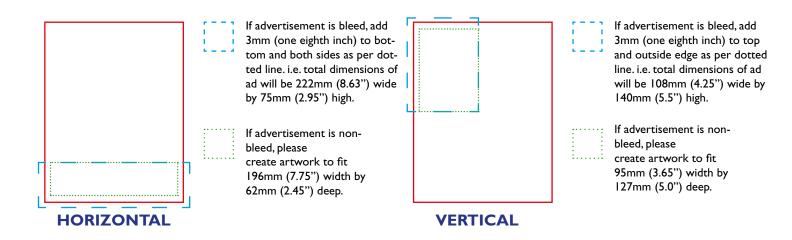

### Press-ready PDF, Adobe Illustrator file, Adobe Photoshop, JPG, TIFF or EPS.

All graphics should be produced high-resolution (minimum 300dpi) and should be in a CMYK format. All fonts used should be embedded.