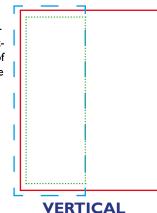

If advertisement is nonbleed, please create artwork to fit 196mm (7.75") width by 125mm (5.00") deep.

If advertisement is bleed, add 3mm (one eighth inch) to bottom top and outside edge as per dotted line. i.e. total dimensions of ad will be 106mm (4.2") wide by 286mm (11.25") high.

If advertisement is nonbleed, please create artwork to fit 95mm (3.75") width by 260mm (10.25") deep.

Advertisers should provide artwork in digital format. Artwork should be in one of the following formats: Press-ready PDF, Adobe Illustrator file, Adobe Photoshop, JPG, TIFF or EPS.
All graphics should be produced high-resolution