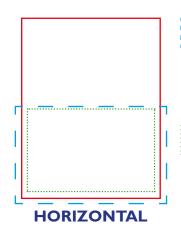

# Production Information Half Page Advertisements 2020

If advertisement is bleed, add 3mm (one eighth inch) to bottom and both sides as per dotted line. i.e. total dimensions of ad will be 222mm (8.63") wide by 138mm (5.45") high.

If advertisement is nonbleed, please create artwork to fit 196mm (7.75") width by 125mm (5.00") deep.

If advertisement is bleed, add 3mm (one eighth inch) to bottom top and outside edge as per dotted line. i.e. total dimensions of ad will be 106mm (4.2") wide by 286mm (11.25") high.