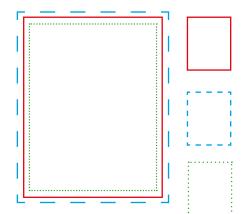

# Production Information Full Page Advertisements 2020

Finished page width 216mm (8.5")
Finished page height 280mm (11") as per solid line on diagram

If advertisement is bleed, add 3mm (one eighth inch) to top, bottom and both sides as per dotted line. i.e. total dimensions will be 222mm by 286mm (8.63 inches by 11.25 inches).

Please do NOT place any important imagery or text less than 5mm from the finished edge.

If advertisement is non-bleed, please create artwork to fit 196mm by 260mm (7.75 inches by 10.25 inches) deep.

Advertisers should provide artwork in digital format. Artwork should be in one of the following formats: Press-ready PDF, Adobe Illustrator file, Adobe Photoshop, JPG, TIFF or EPS.