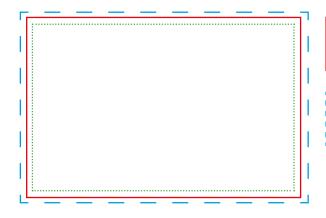

# Production Information Double Page Spread Advertisements 2020

Finished two page width 432mm (17")
Finished two page height 280mm (11") as per solid line on diagram

If advertisement is bleed, add 3mm (one eighth inch) to top, bottom and both sides as per dotted line. i.e. total dimensions will be 438mm (17.5") by 286mm (11.25")

If advertisement is non-bleed, please create artwork to fit 412mm (16.25") width by 260mm (10.25") deep

Advertisers should provide artwork in digital format. Artwork should be in one of the following formats: Press-ready PDF, Adobe Illustrator file, Adobe Photoshop, JPG, TIFF or EPS.